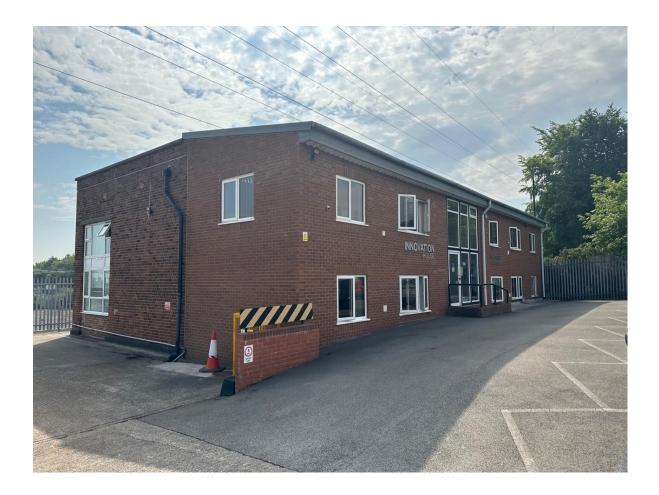

## **INNOVATION HOUSE, POWER ROAD BROMBOROUGH, WIRRAL CH62 3QT**

**DESCRIPTION** : Modern office accommodation arranged over three floors with suites ranging from 11.79 sq.m. (127 sq.ft.) to 55.18 sq.m. (594 sq.ft.). There are kitchen and WC facilities and a break out area, together with a conference room and secure on site parking.

**LOCATION :** Located on Wirral International Business Park on the corner of Power Road and Riverwood Road. Wirral International Business Park is situated on the A41 at Bromborough and has excellent road links to the M53 and national motorway networks.