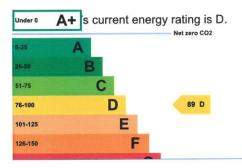

## **INNOVATION HOUSE, POWER ROAD BROMBOROUGH, WIRRAL CH62 3QT**

| Energy performance certificate (EPC)                                |                   |                                                                              |  |
|---------------------------------------------------------------------|-------------------|------------------------------------------------------------------------------|--|
| Innovation House<br>Power Road<br>Bromborough<br>WIRRAL<br>CH62 3QT | Energy rating     | Valid until: <b>19 November 2024</b><br>———————————————————————————————————— |  |
| Property type                                                       |                   | B1 Offices and Workshop businesses                                           |  |
| Total floor area                                                    | 695 square metres |                                                                              |  |

#### Rules on letting this property

Properties can be let if they have an energy rating from A+ to E.

#### **Energy rating and score**

Properties get a rating from A+ (best) to G (worst) and a score.

The better the rating and score, the lower your property's carbon emissions are likely to be.

#### How this property compares to others

Properties similar to this one could have ratings: